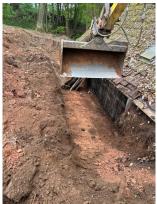

#### **Repair & Renovation Work**

The "barn" was always wet due to rainwater from the slope and roof

> Trees felled and drainage laid

Costs: 1.500€