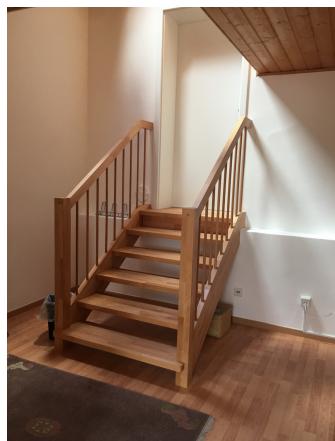

#### **Structural Changes in Rinpoche's Apartment**

A passage from the corridor to the neighboring room in the multi-bed area provides easier access to the Small Lhakhang for Rinpoche

The connecting room in the multi-bed area can be used as a room for Rinpoche's assistant

- fire protection door,
- new staircase,
- new floor covering

Costs: 14,000 €

many thanks to the generous sponsor