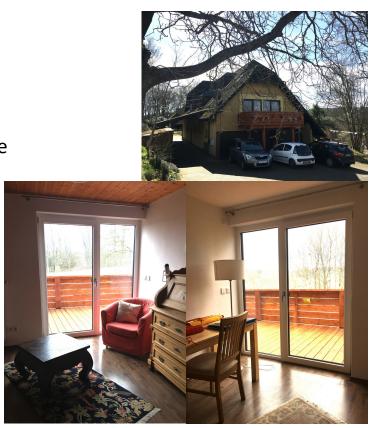

#### **Structural Changes in Rinpoche's Apartment**

- Large spacious balcony, especially in summer a win (a wish of Rinpoche)
- New radiators and large bright French doors with triple glazing
  - better heat supply to the previously cold apartment
- apartment freshly painted bright and friendly

Costs: 24.000€