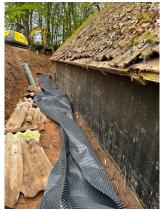

#### **Repair & Renovation Work**

The "barn" was always wet due to rainwater from the slope and roof

> Trees felled and drainage laid

Costs: 1.500€