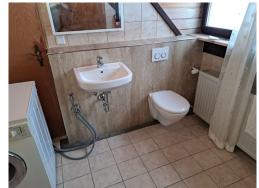

#### After several years the leaks finally found:

- Chronic water dripping from the ceiling of the corridor behind the Lhakhang, when the dormitory area / bathroom was used
  - Wall behind sink was pricked open and drain pipe straightened

Costs: 8.500€